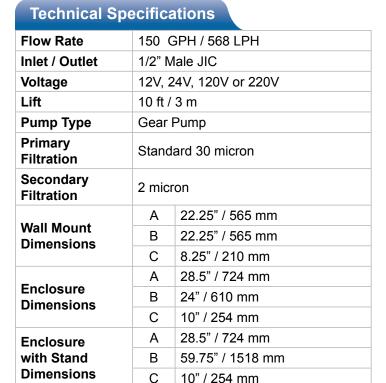

## **Commercial Automatic Fuel Polishing 150 GPH**

Automatic Fuel Polishing (AFP) removes water, bacterial growth and other particulate from diesel that are detrimental to fuel systems and thereby resolving many issues related to degraded fuel.

## **Basic Features**

- · Primary filtration Separ Filter with vacuum gauge
- Secondary filtration 2 micron
- Available in 12V, 24V, 120V or 220V
- Aluminum cover and base with spill containment
- Mountable base
- Water level alarm and shutoff
- · Vacuum alarm and shutoff
- · Spill alarm and shutoff

## **Optional Features**

- Enclosure
- · Enclosure with stand







Enclosure

Enclosure with Stand



## **Replacement Elements**

| 01010  | 10 micron                  |
|--------|----------------------------|
| 01030  | 30 micron                  |
| 01060S | 60 micron, stainless steel |