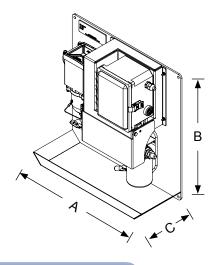

## **Commercial Automatic Fuel Polishing 150 GPH**

Automatic Fuel Polishing (AFP) removes water, bacterial growth and other particulate from diesel that are detrimental to fuel systems and thereby resolving many issues related to degraded fuel.

## **Basic Features**

- · Primary filtration Separ Filter with vacuum gauge
- Secondary filtration 2 micron
- Available in 12V, 24V, 120V or 220V
- Aluminum cover and base with spill containment
- Mountable base
- Water level alarm and shutoff
- · Vacuum alarm and shutoff
- · Spill alarm and shutoff

## **Optional Features**

- Enclosure
- · Enclosure with stand







Enclosure

Enclosure with Stand



## **Replacement Elements**

| 01010  | 10 micron                  |
|--------|----------------------------|
| 01030  | 30 micron                  |
| 01060S | 60 micron, stainless steel |