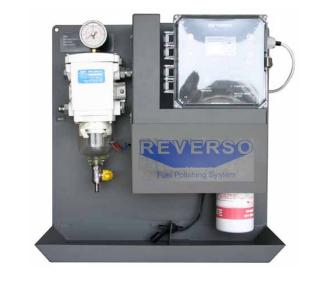

## **Commercial Automatic Fuel Polishing 150 GPH**

Automatic Fuel Polishing (AFP) removes water, bacterial growth and other particulate from diesel that are detrimental to fuel systems and thereby resolving many issues related to degraded fuel.

## **Basic Features**

- · Primary filtration Separ Filter with vacuum gauge
- Secondary filtration 2 micron
- Available in 12V, 24V, 120V or 220V
- Aluminum cover and base with spill containment
- Mountable base
- Water level alarm and shutoff
- · Vacuum alarm and shutoff
- · Spill alarm and shutoff